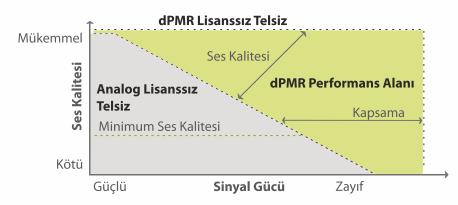

### Analog ve Dijital Telsiz Karşılaştırmalı Performans Şeması

**C€**0678**①** 

01500 00

### DİJİTAL GÜCÜNÜZ ...

FP520S, dPMR Sayısal Haberleşme Teknolojisi kullanarak analog telsizlerin aksine mesafe açıldıkça ses kalitesi aynı netlikte ve kalitede iletişim sağlamaktadır. Ayrıca en az %25 daha uzun mesafede lisanssız olarak konuşabilme olanağı sağlar. Mix mode özelliği, mevcutta kullandığınız analog telsizler ile birlikte kullanımına da olanak verir.